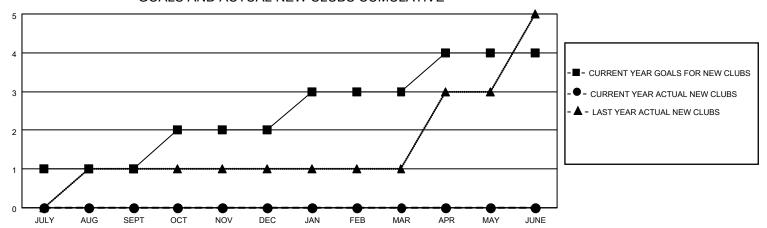

## District 301 B2

| Clubs RESULTS FOR 2022-2023 |   |   |   | Members RESULTS FOR 2022-2023 |    |    |     |
|-----------------------------|---|---|---|-------------------------------|----|----|-----|
|                             |   |   |   |                               |    |    |     |
| JULY/AUG/SEPT               | 1 | 0 | 0 | JULY/AUG/SEPT                 | 60 | 78 | 32  |
| OCT/NOV/DEC                 | 1 | 0 | 3 | OCT/NOV/DEC                   | 80 | 30 | 134 |
| JAN/FEB/MAR                 | 1 | 0 | 0 | JAN/FEB/MAR                   | 80 | 42 | 32  |
| APR/MAY/JUNE                | 1 | 0 | 0 | APR/MAY/JUNE                  | 80 | 0  | 0   |