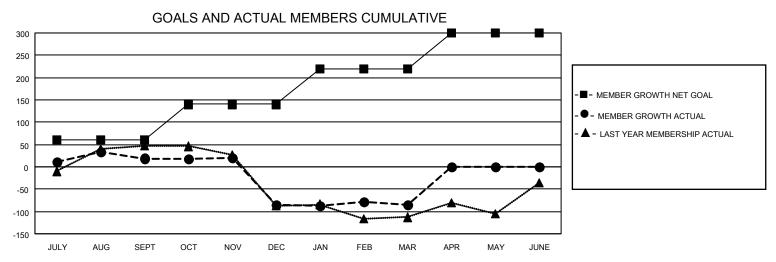

## District 301 B2

| Clubs RESULTS FOR 2022-2023 |   |   |   | Members RESULTS FOR 2022-2023 |    |    |     |
|-----------------------------|---|---|---|-------------------------------|----|----|-----|
|                             |   |   |   |                               |    |    |     |
| JULY/AUG/SEPT               | 1 | 0 | 0 | JULY/AUG/SEPT                 | 60 | 78 | 32  |
| OCT/NOV/DEC                 | 1 | 0 | 3 | OCT/NOV/DEC                   | 80 | 30 | 134 |
| JAN/FEB/MAR                 | 1 | 0 | 0 | JAN/FEB/MAR                   | 80 | 42 | 32  |
| APR/MAY/JUNE                | 1 | 0 | 0 | APR/MAY/JUNE                  | 80 | 0  | 0   |